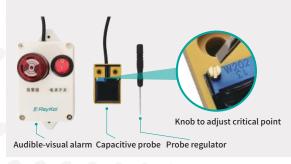

#### Inductive alarm Part No.: HC-FY-0008

- · Real-time monitoring liquid level of waste
- Widely applied with plastic and glass bottles
- · Adjustable probe sensitivity
- No contact with liquid
- Easy to install
- Audible-visual alarm
- · Durable battery

#### Vapor waste filter Part No.: HC-FY-0007

- Effectively filter vapor waste
   With modified high-quality activated carbon to ensure complete absorbtion of organic vapor waste
- Monitor service life through time label
   Recommend to replace in every 6 months.