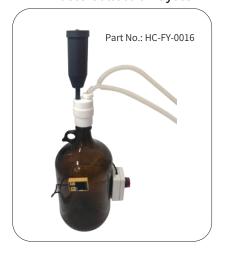

# 4L Waste Collection System

| Figure | Part No.   | Product                         | Description                                                   | Material | Quantity |
|--------|------------|---------------------------------|---------------------------------------------------------------|----------|----------|
| 3      | HC-FY-0003 | 10L liquid waste collection Lid | GL45 liquid waste collection                                  | PTFE     | 1        |
|        |            | Liquid waste pipe connnector    | For pipe with OD. 12mm                                        | PTFE     | 1        |
|        | HC-FY-0007 | Vapor waste filter              | GL14                                                          | PP       | 1        |
|        | HC-FY-0008 | Inductive alarm                 | Inductive dry cell battery                                    | PP       | 1        |
| >-     | HC-FY-0009 | Y-connector                     | For pipe with ID. 6-9mm                                       | PP       | 4        |
|        | HC-FY-0015 | 4L solvent bottle adapter       | GL38 to GL45<br>(for 4L solvent bottles with<br>38mm caliber) | HDPE     | 1        |