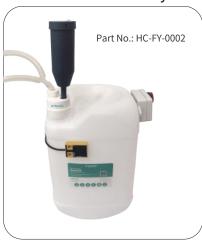

# 20L Waste Collection System

| Figure | Part No.   | Product                         | Description                             | Material | Quantity |
|--------|------------|---------------------------------|-----------------------------------------|----------|----------|
| 3      | HC-FY-0012 | 20L liquid waste collection Lid | GL45 liquid waste collection            | PTFE     | 1        |
|        | HC-FY-0012 | Liquid waste pipe connnector    | For pipe with OD. 12mm                  | PTFE     | 1        |
|        | HC-FY-0007 | Vapor waste filter              | GL14                                    | PP       | 1        |
|        | HC-FY-0008 | Inductive alarm                 | Inductive dry cell battery              | PP       | 1        |
| >      | HC-FY-0009 | Y-connector                     | For pipe with ID. 6-9mm                 | PP       | 4        |
|        | HC-FY-0011 | 20L liquid waste container      | Caliber: 60mm,<br>Dimension: 26*26*38cm | HDPE     | 2        |