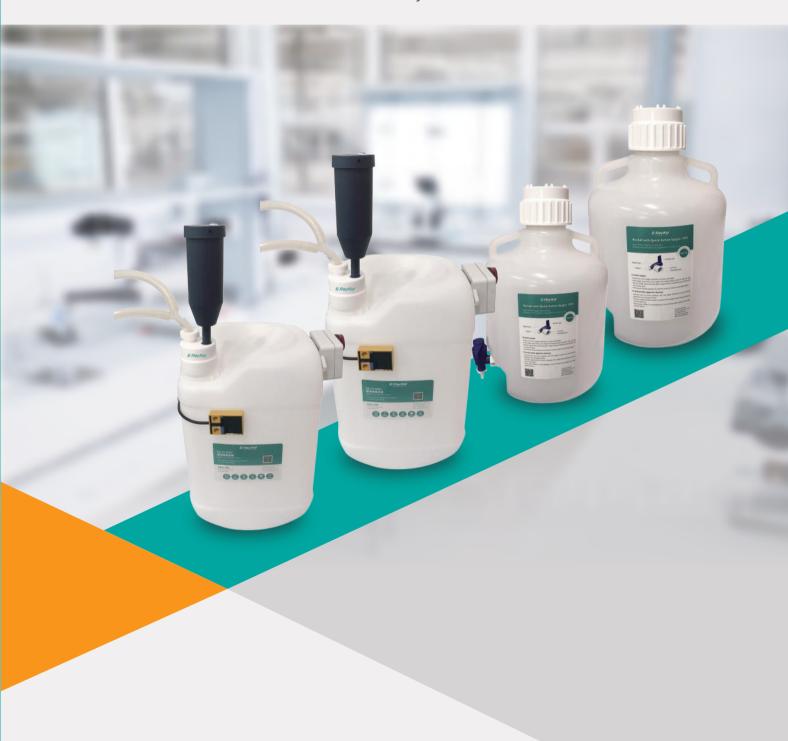

# Waste Collection System

Laboratory Solution for Hazardous Waste Collection

When discharging organic liquid waste to waste container, vapor waste from highly volatile hazardous substances can easily contaminate laboratory air environment. Besides, it can lead to serious air pollution in lab if waste container is overflowed, causing health problems of lab personnels. RayKol Waste Collection System provides efficient filtration to hazardous gaseous substances, along with non-contact liqud level monitoring device to prevent waste overflow from container.

### Waste collection

## Solvent recovery

Equipped with 2 waste containers
 Separately collect organic waste and water

Solvent pipeline
 Compact and simple

Inductive alarm
 Real-time monitoring liquid level to prevent overflow