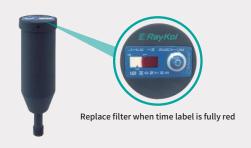

#### Vapor waste filter Part No.: HC-FY-0007

- Effectively filter vapor waste
   With modified high-quality activated carbon to ensure complete absorbtion of organic vapor waste
- Monitor service life through time label
   Recommend to replace in every 6 months.