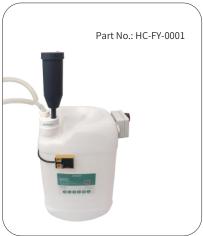

# 10L Waste Collection System

| Figure | Part No.     | Product                         | Description                             | Material | Quantity |
|--------|--------------|---------------------------------|-----------------------------------------|----------|----------|
| 3      | HC-FY-0003   | 10L liquid waste collection Lid | GL45 liquid waste collection            | PTFE     | 1        |
|        | 110-1 1-0003 | Liquid waste pipe connnector    | For pipe with OD. 12mm                  | PTFE     | 1        |
|        | HC-FY-0007   | Vapor waste filter              | GL14                                    | PP       | 1        |
| do in- | HC-FY-0008   | Inductive alarm                 | Inductive dry cell battery              | PP       | 1        |
| >      | HC-FY-0009   | Y-connector                     | For pipe with ID. 6-9mm                 | PP       | 4        |
|        | HC-FY-0010   | 10L liquid waste container      | Caliber: 45mm;<br>Dimension: 21*21*32cm | HDPE     | 2        |